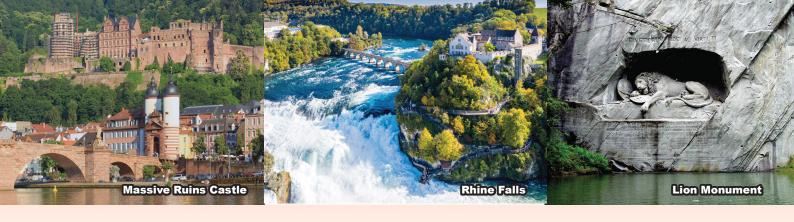

#### **HEIDELBERG**

- Heidelberg Castle A famous ruin in Germany and landmark of Heidelberg. The castle ruins are among the most important Renaissance structures north of the Alps. It is located 80 metres (260 ft) up the northern part of the Königstuhl hillside, and thereby dominates the view of the old downtown.
- Medieval Town The "old town" on the south bank of the Neckar, is long and narrow. The Main Street (Hauptstrasse), a mile-long pedestrian street, running the length of the old town. The town itself is a maze of historic, baroque and gabled buildings lining the river with its romantic old-town behind.

#### RHINE FALLS

Rhine Falls - The Rhine Falls are Europe's mightiest waterfall. The falls are located at the northernmost edge of Switzerland.

#### **LUCERNE**

- **Lion Monument** The Lion Monument, or the Lion of Lucerne, is a sculpture in Lucerne, Switzerland, designed by Bertel Thorvaldsen and hewn in 1820-21 by Lukas Ahorn. It commemorates the Swiss Guards who were massacred in 1792 during the French Revolution, when revolutionaries stormed the Tuileries Palace in Paris, France. Mark Twain praised the sculpture of a mortally-wounded lion as "the most mournful and moving piece of stone in the world."
- Wooden Chapel Bridge The Kapellbrücke (literally, Chapel Bridge) is a covered wooden footbridge spanning diagonally across the Reuss River in the city of Lucerne in central Switzerland. Named after the nearby St. Peter's Chapel, the bridge is unique since it contains a number of interior paintings dating back to the 17th century, although many of them were destroyed along with most of the centuries old bridge in a 1993 fire. Subsequently restored, the Kapellbrücke is the oldest wooden covered bridge in Europe,as well as the world's oldest surviving truss bridge. It serves as the city's symbol and as one of Switzerland's main tourist attractions.