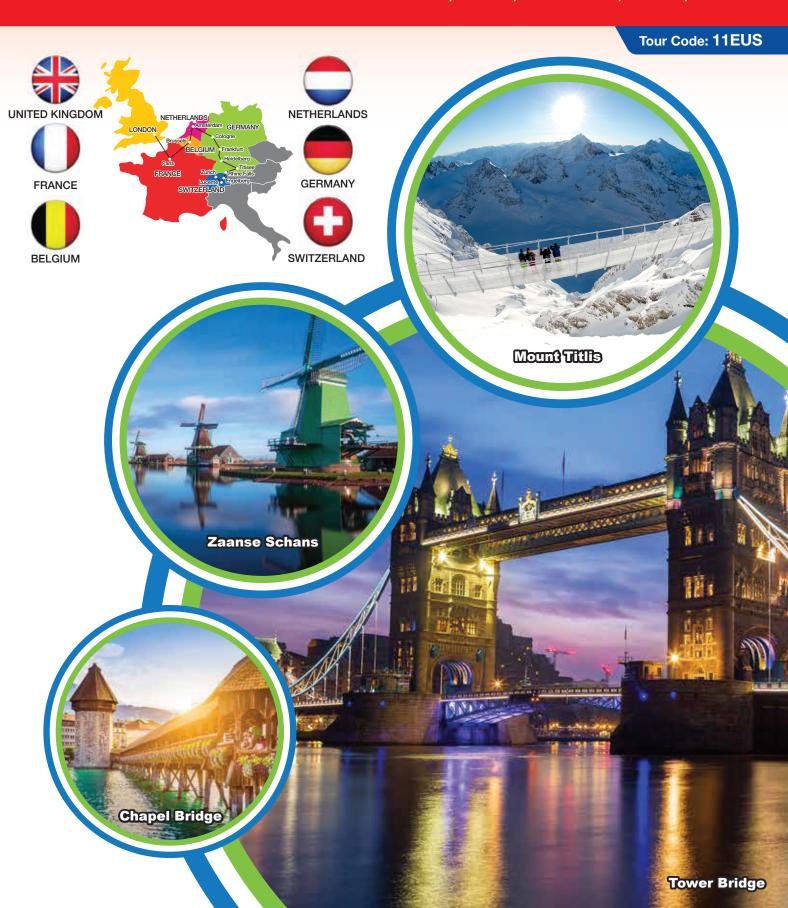

**D8** 

HEIDELBERG - TITISEE (218KM 2H40M)
- RHINE FALLS (68KM 1H10M) **ZURICH** (47KM 1H)

- Rhine Falls (Photo Stop)
- Lake Titisee (Walking Orientation)
- Cuckoo Clock Factories (Visit)

**D9** 

**ZURICH - LUCERNE** (52KM 1H10M) - ZURICH (52KM 1H10M)

- Lion Monument (Photo Stop)
- Wooden Chapel Bridge (Photo Stop)
- Old Town (Free & Easy)

Recommended Optional: Mount Titlis with Cable Car Ride (CHF 100/pax)

**ZURICH > KUALA LUMPUR** (16H10M++)(B/MOB.